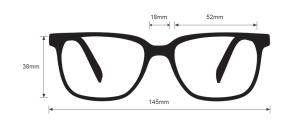

## **SPECIFICATION**

128mm

SIZE: 52-18-128

LENS MATERIAL: Plastic

FRAME COLOR: Clear/Blue

FRAME MATERIAL: Plastic

SHAPE: Rectangle

FEATURES: Rubberized temple bars, Integrated side shields