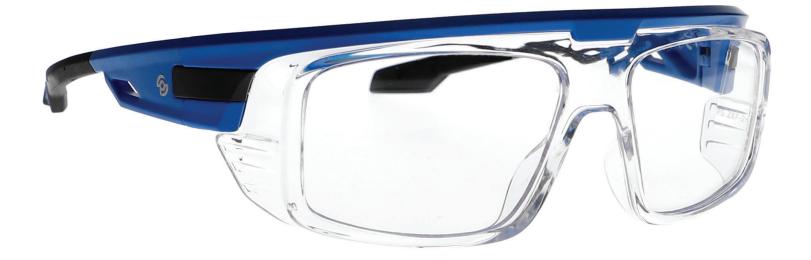

## **FRAME** INFORMATION

The Safety Glasses 20020 are a rectangular frame made of high-quality plastic. The 20020 model is lightweight, highly durable, and impact resistant. Plus, it features rubberized temple bars and integrated side shields. These Safety Glasses are available in clear blue. They also meet rigorous industry standards, with ANSI Z87+ and EN 166, offering high impact certification for optimal protection.

Moreover, the Safety Glasses 20020 offer three lens choices. The first is a frame-only option. The second is clear safety lenses with anti-fog properties, ensuring impact resistance and fog prevention. The third option includes anti-fog and Transition gray lenses, ideal for indoor and outdoor use, transitioning from clear when indoors to gray in sunlight.