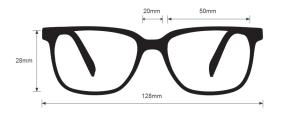

## **SPECIFICATION**

**SIZE:** 50-20-135

LENS MATERIAL: Plastic

FRAME COLOR: Black

FRAME MATERIAL: Plastic

SHAPE: Rectangle

FEATURES: Rubberized Temple Bars, Side Shields

SAFETY RATING: ANSI Z87+, EN 166