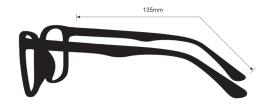

## **SPECIFICATION**

**SIZE:** 50-20-135

LENS MATERIAL: Plastic

FRAME COLOR: Black

FRAME MATERIAL: Plastic

SHAPE: Rectangle

FEATURES: Rubberized Temple Bars, Side Shields

SAFETY RATING: ANSI Z87+, EN 166