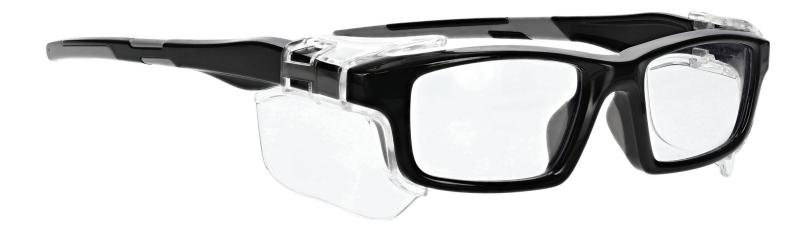

## **SAFETY GLASSES**

**MODEL 17012** 

## **FRAME INFORMATION**

The Safety Glasses 17012 are a rectangular frame made of high-quality plastic. The 17012 model is lightweight, highly durable, and impact resistant. Plus, it features rubber temple bars and side shields. These Safety Glasses are available in black. They also meet rigorous industry standards, with ANSI Z87+ and EN 166, offering high impact certification for optimal protection.

Moreover, the Safety Glasses 17012 offer three lens choices. The first is a frame-only option. The second is clear safety lenses with anti-fog properties, ensuring impact resistance and fog prevention. The third option includes anti-fog and Transition gray lenses, ideal for indoor and outdoor use, transitioning from clear when indoors to gray in sunlight.