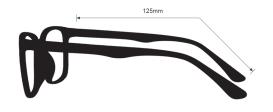

## **SPECIFICATION**

**SIZE:** 53-20-125

LENS MATERIAL: Plastic

FRAME COLOR: Matte Black with Clear Side Shields

FRAME MATERIAL: Plastic

SHAPE: Wrap Around

FEATURES: Adjustable Rubber Nosepads, Rubber Temples