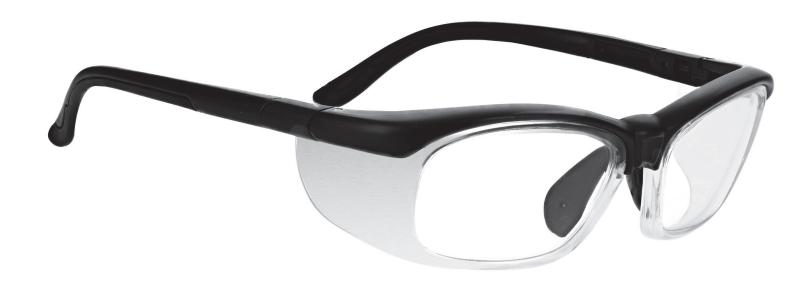

## **FRAME INFORMATION**

The Safety Glasses 17007A are a oval frame made of high-quality plastic. The 17007A model is lightweight, highly durable, and impact resistant. Plus, it features adjustable rubberized nosepads, rubberized temples, and leaded side shields. These Safety Glasses are available in black with clear. They also meet rigorous industry standards, with ANSI Z87+ and EN 166, offering high impact certification for optimal protection.

Moreover, the Safety Glasses 17007A offer three lens choices. The first is a frame-only option. The second is clear safety lenses with anti-fog properties, ensuring impact resistance and fog prevention. The third option includes anti-fog and Transition gray lenses, ideal for indoor and outdoor use, transitioning from clear when indoors to gray in sunlight.

## **SPECIFICATION**

**SIZE:** 53-20-125

LENS MATERIAL: Plastic

FRAME COLOR: Matte Black with Clear Side Shields

FRAME MATERIAL: Plastic

SHAPE: Wrap Around

FEATURES: Adjustable Rubber Nosepads, Rubber Temples