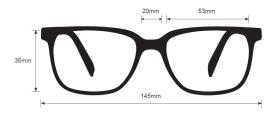

## **SPECIFICATION**

**SIZE:** 53-20-125

LENS MATERIAL: Plastic

FRAME COLOR: Matte Black with Clear Side Shields

FRAME MATERIAL: Plastic

SHAPE: Wrap Around

FEATURES: Adjustable Rubber Nosepads, Rubber Temples