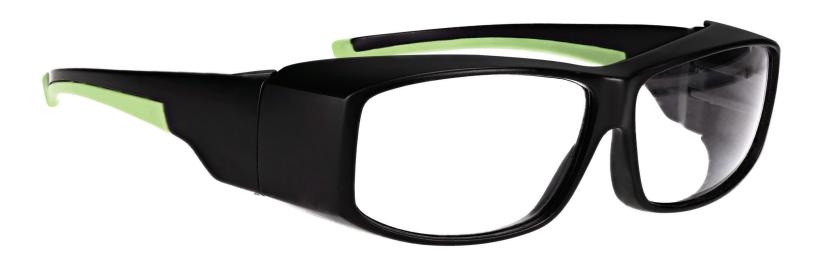

## **FRAME INFORMATION**

The Safety Glasses 17001 are a rectangular, wrap around frame made of high-quality plastic. The 17001 model is lightweight, highly durable, and impact resistant. Plus, it features rubberized temples. These Safety Glasses are available in black/green. They also meet rigorous industry standards, with ANSI Z87+ and EN 166, offering high impact certification for optimal protection.

Moreover, the Safety Glasses 17001 offer three lens choices. The first is a frame-only option. The second is clear safety lenses with anti-fog properties, ensuring impact resistance and fog prevention. The third option includes anti-fog and Transition gray lenses, ideal for indoor and outdoor use, transitioning from clear when indoors to gray in sunlight.