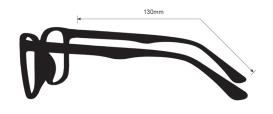

## **SPECIFICATION**

**SIZE:** 63-18-130

LENS MATERIAL: Plastic

FRAME COLOR: Matte Black/Green

FRAME MATERIAL: Plastic

SHAPE: Rectangle

**FEATURES:** Rubberized Temple Bars

SAFETY RATING: ANSI Z87+, EN 166