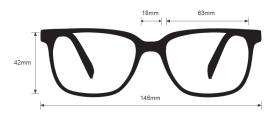

## **SPECIFICATION**

**SIZE:** 63-18-130

LENS MATERIAL: Plastic

FRAME COLOR: Matte Black/Green

FRAME MATERIAL: Plastic

SHAPE: Rectangle

**FEATURES:** Rubberized Temple Bars

SAFETY RATING: ANSI Z87+, EN 166