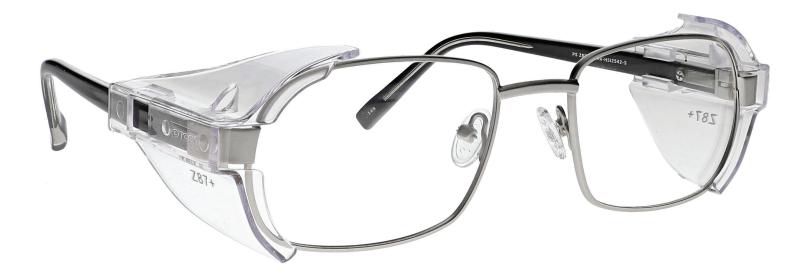

## **FRAME** INFORMATION

The Safety Glasses 125 are a rectangular frame made of high-quality metal. The 125 model is lightweight, highly durable, and impact resistant. Plus, it features adjustable silicone nose pads, and removable side shields. These Safety Glasses are available in silver. They also meet rigorous industry standards, with ANSI Z87+ and EN 166, offering high impact certification for optimal protection.

Moreover, the Safety Glasses 125 offer three lens choices. The first is a frame-only option. The second is clear safety lenses with anti-fog properties, ensuring impact resistance and fog prevention. The third option includes anti-fog and Transition gray lenses, ideal for indoor and outdoor use, transitioning from clear when indoors to gray in sunlight.

## SPECIFICATION

SIZE: 54-20-145

LENS MATERIAL: Plastic

FRAME COLOR: Silver

FRAME MATERIAL: Metal

SHAPE: Rectangle

FEATURES: Adjustable Nosepads, Removable Side Shields

SAFETY RATING: ANSI Z87+, EN 166