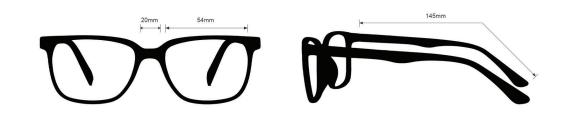

## SPECIFICATION

SIZE: 54-20-145

LENS MATERIAL: Plastic

FRAME COLOR: Silver

FRAME MATERIAL: Metal

SHAPE: Rectangle

FEATURES: Adjustable Nosepads, Removable Side Shields

SAFETY RATING: ANSI Z87+, EN 166