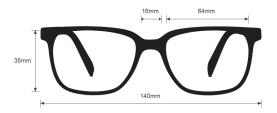

## **SPECIFICATION**

**SIZE:** 64-16-140

LENS MATERIAL: Plastic

FRAME COLOR: Black, Blue

FRAME MATERIAL: Plastic

SHAPE: Wrap Around

FEATURES: Rubberized Nosepads, Rubberized Temple Bars

**SAFETY RATING:** ANSI Z87.1, EN 166