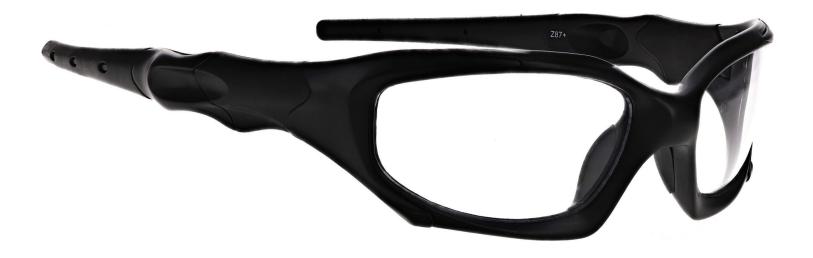

## **FRAME INFORMATION**

The Safety Glasses 1205 are a wrap around frame made of high-quality plastic. The 1205 model is lightweight, highly durable, and impact resistant. Plus, it features rubberized nosepads and rubberized temple bars. These Safety Glasses are available in blue and black. They also meet rigorous industry standards, with ANSI Z87.1 and EN 166, offering high impact certification for optimal protection.

Moreover, the Safety Glasses 1205 offer three lens choices. The first is a frame-only option. The second is clear safety lenses with anti-fog properties, ensuring impact resistance and fog prevention. The third option includes anti-fog and Transition gray lenses, ideal for indoor and outdoor use, transitioning from clear when indoors to gray in sunlight.