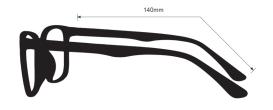

## **SPECIFICATION**

**SIZE:** 64-16-140

LENS MATERIAL: Plastic

FRAME COLOR: Black, Blue

FRAME MATERIAL: Plastic

SHAPE: Wrap Around

FEATURES: Rubberized Nosepads, Rubberized Temple Bars

**SAFETY RATING:** ANSI Z87.1, EN 166