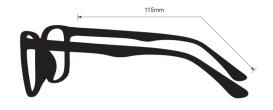

## **SPECIFICATION**

**SIZE:** 58-17-115

LENS MATERIAL: Plastic

FRAME COLOR: Black, Silver

FRAME MATERIAL: Metal

SHAPE: Rectangle

FEATURES: Rubber Temple, Silicone Nosepad, Spring Hinge

**SAFETY RATING:** ANSI Z87.1, EN 166