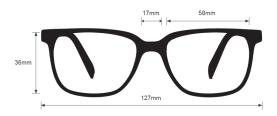

## **SPECIFICATION**

**SIZE:** 58-17-115

LENS MATERIAL: Plastic

FRAME COLOR: Black, Silver

FRAME MATERIAL: Metal

SHAPE: Rectangle

FEATURES: Rubber Temple, Silicone Nosepad, Spring Hinge

**SAFETY RATING:** ANSI Z87.1, EN 166