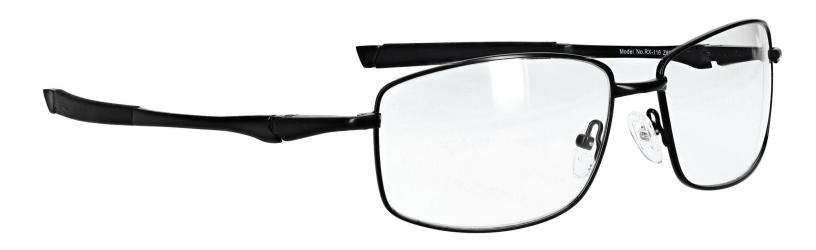

## **FRAME INFORMATION**

The Safety Glasses 116 are a rectangular, wrap around frame made of high-quality metal. The 116 model is lightweight, highly durable, and impact resistant. Plus, it features adjustable silicone nosepads, rubberized temples, and spring hinges. These Safety Glasses are available in black and silver. They also meet rigorous industry standards, with ANSI Z87.1 and EN 166, offering high impact certification for optimal protection.

Moreover, the Safety Glasses 116 offer three lens choices. The first is a frame-only option. The second is clear safety lenses with anti-fog properties, ensuring impact resistance and fog prevention. The third option includes anti-fog and Transition gray lenses, ideal for indoor and outdoor use, transitioning from clear when indoors to gray in sunlight.