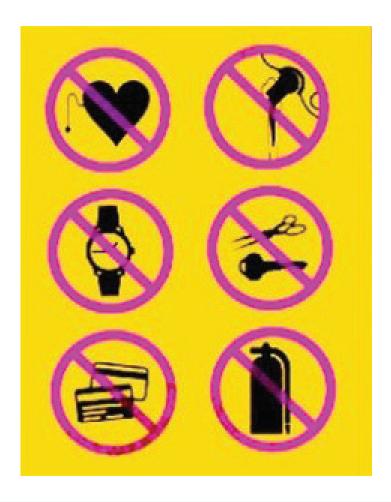

### SILK SCREENED SIGN NO METAL SYMBOLS

The Silk Screened Sign No Metal Symbols is a sign designed to alert about radiation. It features six symbols to illustrate not to use metal articles. Available in yellow background with pink and black symbols, the measurements of this radiation warning sign are 8″ x 10″. Plus, it is silk screened and constructed of 1/8″ (3mm) thick Trovicel™.