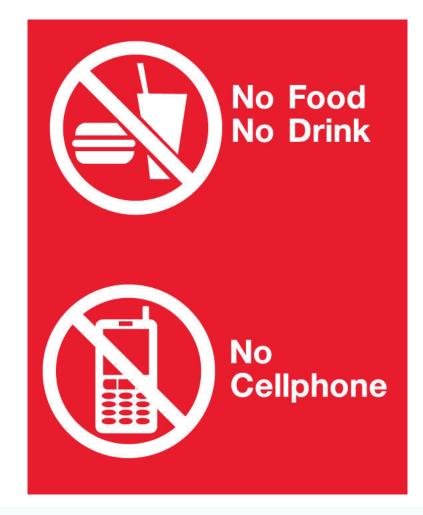

## SILK SCREENED SIGN NO FOOD NO DRINK NO CELLPHONE

PHILLIPS-SAFETY.COM COPYRIGHT ©2025. ALL RIGHTS RESERVED

## **PRODUCT INFORMATION** SILK SCREENED SIGN NO FOOD NO DRINK NO CELLPHONE

The Silk Screened Sign No Food No Drink No Cellphone is a sign designed to alert about turning off the cell phone and not eating nor drinking in the area. It features the message "No Food No Drink No Cellphone". Available with a red or black background and white writing, the measurements of this radiation warning sign are 8" x 10". Plus, it is silk screened and constructed of 1/8" (3mm) thick Trovicel™.

## SPECIFICATION

SIZE: 8" x 10" MATERIAL: Trovicel COLOR: Black, Red SHAPE: Rectangle FEATURES: Message "No Food No Drink No Cellphone"