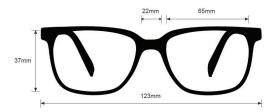

## **SPECIFICATION**

SIZE: 65-22-STRAP

LENS MATERIAL: Plastic

FRAME COLOR: Black

FRAME MATERIAL: Plastic

SHAPE: Goggles

FEATURES: Foam Gasket, Adjustable Strap, Insert

SAFETY RATING: ANSI Z87.1, D3, EN 166