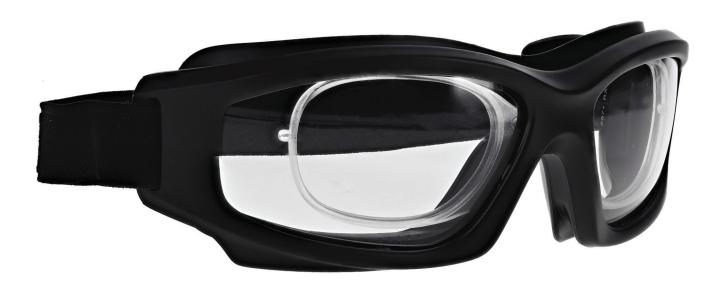

## **FRAME INFORMATION**

The Safety Goggles PDX are a goggle frame made of high-quality plastic. The PDX model is lightweight, highly durable, and impact resistant. Plus, it features foam gasket, an adjustable strap, and Rx Insert. These Safety Goggles are available in black. They also meet rigorous industry standards, with ANSI Z87.1 offering high impact certification for optimal protection, and D3 rating offering protection against splashes and droplets.

Moreover, the Safety Goggles PDX offer three lens choices. The first is a frameonly option. The second is clear safety lenses with anti-fog properties, ensuring impact resistance and fog prevention. The third option includes anti-fog and Transition gray lenses, ideal for indoor and outdoor use, transitioning from clear when indoors to gray in sunlight.