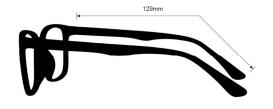

## **SPECIFICATION**

**SIZE:** 53-19-129

LENS MATERIAL: Plastic

FRAME COLOR: 2 colors available

FRAME MATERIAL: Plastic

SHAPE: Wrap Around

FEATURES: Foam Gasket, Side Shields, Silicone Nose Pads

**SAFETY RATING:** ANSI Z87+,D3/D4/D5, EN166, CSA Z94.3