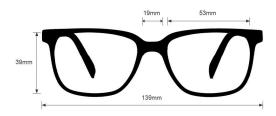

## **SPECIFICATION**

**SIZE:** 53-19-129

LENS MATERIAL: Plastic

FRAME COLOR: 2 colors available

FRAME MATERIAL: Plastic

SHAPE: Wrap Around

FEATURES: Foam Gasket, Side Shields, Silicone Nose Pads

**SAFETY RATING:** ANSI Z87+,D3/D4/D5, EN166, CSA Z94.3