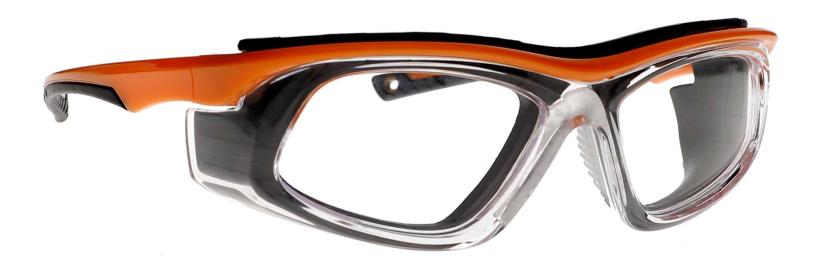

## **FRAME INFORMATION**

The Safety Glasses T9603 are a rectangular frame made of high-quality plastic. The T9603 model is lightweight, highly durable, and impact resistant. Plus, it features silicone nosepads, rubberized temples, removable silicone gasket, and integrated side shields. These Safety Glasses are available in black with clear, and orange with clear. They also meet rigorous industry standards, with ANSI Z87+, CSA Z94.3 and EN 166, offering high impact certification for optimal protection.

Moreover, the Safety Glasses T9603 offer three lens choices. The first is a frame-only option. The second is clear safety lenses with anti-fog properties, ensuring impact resistance and fog prevention. The third option includes anti-fog and Transition gray lenses, ideal for indoor and outdoor use, transitioning from clear when indoors to gray in sunlight.

## **SPECIFICATION**

**SIZE:** 53-19-129

LENS MATERIAL: Plastic

FRAME COLOR: 2 colors available

FRAME MATERIAL: Plastic

SHAPE: Wrap Around

FEATURES: Foam Gasket, Side Shields, Silicone Nose Pads

**SAFETY RATING:** ANSI Z87+,D3/D4/D5, EN166, CSA Z94.3