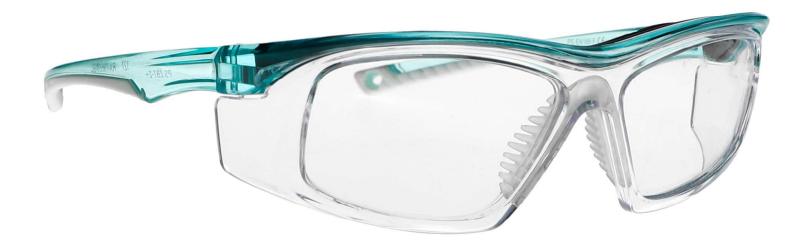

## **FRAME INFORMATION**

The Safety Glasses T9559 are a rectangular frame made of high-quality plastic. The T9559 model is lightweight, highly durable, and impact resistant. Plus, it features silicone nose pads, rubberized temples, removable foam support, and integrated side shields. These Safety Glasses are available in four color variations. They also meet rigorous industry standards, with ANSI Z87+, CSA Z94.3 and EN 166, offering high impact certification for optimal protection.

Moreover, the Safety Glasses T9559 offer three lens choices. The first is a frame-only option. The second is clear safety lenses with anti-fog properties, ensuring impact resistance and fog prevention. The third option includes anti-fog and Transition gray lenses, ideal for indoor and outdoor use, transitioning from clear when indoors to gray in sunlight.