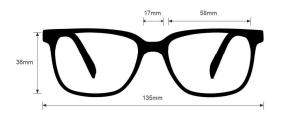

## **SPECIFICATION**

**SIZE:** 58-17-128

LENS MATERIAL: Plastic

FRAME COLOR: 4 colors available

FRAME MATERIAL: Plastic

SHAPE: Wrap Around

FEATURES: Foam Gasket, Side Shields, Silicone Nosepads

SAFETY RATING: ANSI Z87+, EN 166, CSA Z94.3