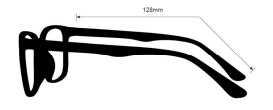

## **SPECIFICATION**

**SIZE:** 58-17-128

LENS MATERIAL: Plastic

FRAME COLOR: 4 colors available

FRAME MATERIAL: Plastic

SHAPE: Wrap Around

FEATURES: Foam Gasket, Side Shields, Silicone Nosepads

SAFETY RATING: ANSI Z87+, EN 166, CSA Z94.3