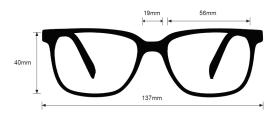

## **SPECIFICATION**

**SIZE:** 56-19-140

LENS MATERIAL: Plastic

FRAME COLOR: Antique Gold, Pewter

FRAME MATERIAL: Metal

SHAPE: Aviator

FEATURES: Adjustable Silicone Nosepads, Side Shields

SAFETY RATING: ANSI Z87+, EN 166