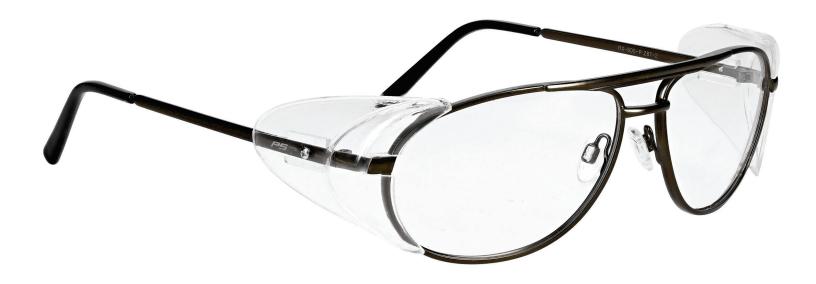

## **FRAME INFORMATION**

The Safety Glasses 600 are a aviator frame made of high-quality plastic. The 600 model is lightweight, highly durable, and impact resistant. Plus, it features adjustable silicone nosepads and permanent side shields. These Safety Glasses are available in gold and pewter. They also meet rigorous industry standards, with ANSI Z87+ and EN 166, offering high impact certification for optimal protection.

Moreover, the Safety Glasses 600 offer three lens choices. The first is a frame-only option. The second is clear safety lenses with anti-fog properties, ensuring impact resistance and fog prevention. The third option includes anti-fog and Transition gray lenses, ideal for indoor and outdoor use, transitioning from clear when indoors to gray in sunlight.

## **SPECIFICATION**

**SIZE:** 56-19-140

LENS MATERIAL: Plastic

FRAME COLOR: Antique Gold, Pewter

FRAME MATERIAL: Metal

SHAPE: Aviator

FEATURES: Adjustable Silicone Nosepads, Side Shields

SAFETY RATING: ANSI Z87+, EN 166