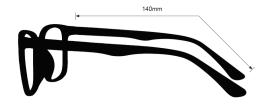

## **SPECIFICATION**

**SIZE:** 56-19-140

LENS MATERIAL: Plastic

FRAME COLOR: Antique Gold, Pewter

FRAME MATERIAL: Metal

SHAPE: Aviator

FEATURES: Adjustable Silicone Nosepads, Side Shields

SAFETY RATING: ANSI Z87+, EN 166