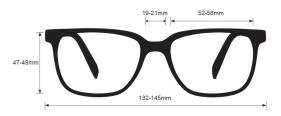

## **SPECIFICATION**

**SIZE:** 52-19-140 | 56-21-145

LENS MATERIAL: Plastic

FRAME COLOR: Black

FRAME MATERIAL: Metal

**SHAPE:** Aviator

FEATURES: Removable Side Shields, Silicone Nosepads

SAFETY RATING: ANSI Z87+, EN 166