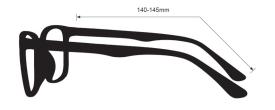

## **SPECIFICATION**

**SIZE:** 52-19-140 | 56-21-145

LENS MATERIAL: Plastic

FRAME COLOR: Black

FRAME MATERIAL: Metal

**SHAPE:** Aviator

FEATURES: Removable Side Shields, Silicone Nosepads

SAFETY RATING: ANSI Z87+, EN 166