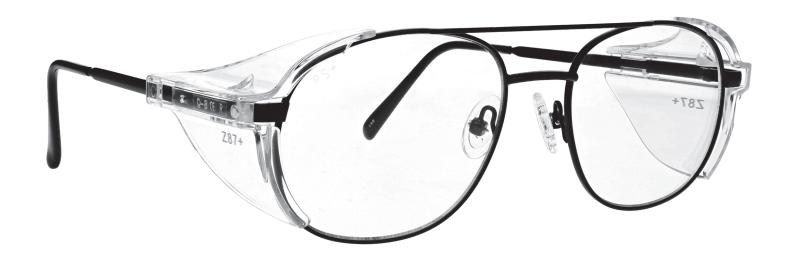

## **FRAME INFORMATION**

The Safety Glasses 100 have an aviator frame made of high-quality metal. The 100 model is lightweight, highly durable, and impact resistant. Plus, it features adjustable silicone nosepads and removable side shields. These Safety Glasses are available in black. They also meet rigorous industry standards, with ANSI Z87+ and EN 166, offering high impact certification for optimal protection.

Moreover, the Safety Glasses 100 offer three lens choices. The first is a frame-only option. The second is clear safety lenses with anti-fog properties, ensuring impact resistance and fog prevention. The third option includes anti-fog and Transition gray lenses, ideal for indoor and outdoor use, transitioning from clear when indoors to gray in sunlight.