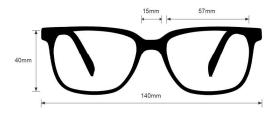

## **SPECIFICATION**

**SIZE:** 57-15-125

LENS MATERIAL: Plastic

FRAME COLOR: 8 colors available

FRAME MATERIAL: Plastic

SHAPE: Rectangle

FEATURES: Adjustable Nosepad, Side Shields

SAFETY RATING: ANSI Z87+, EN 166, CSA Z94.3