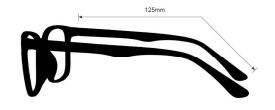

## **SPECIFICATION**

**SIZE:** 57-15-125

LENS MATERIAL: Plastic

FRAME COLOR: 8 colors available

FRAME MATERIAL: Plastic

SHAPE: Rectangle

FEATURES: Adjustable Nosepad, Side Shields

SAFETY RATING: ANSI Z87+, EN 166, CSA Z94.3