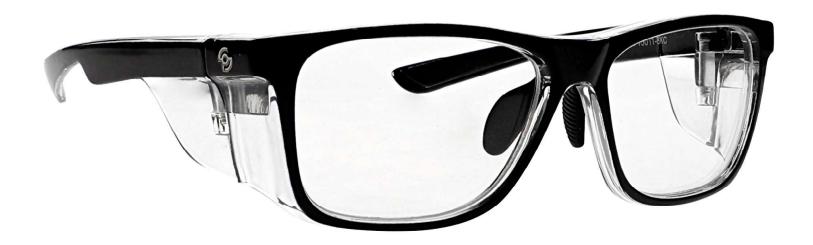

## **FRAME INFORMATION**

The Safety Glasses 15011 are a square frame made of high-quality plastic. The 15011 model is lightweight, highly durable, and impact resistant. Plus, it features rubberized nose pads, rubberized temple bars, adjustable nose pads and permanent side shields. These Safety Glasses are available in eight color variations. They also meet rigorous industry standards, with ANSI Z87+, CSA Z94.3 and EN 166 certified, offering high impact certification for optimal protection.

Moreover, the Safety Glasses 15011 offer three lens choices. The first is a frame-only option. The second is clear safety lenses with anti-fog properties, ensuring impact resistance and fog prevention. The third option includes anti-fog and Transition gray lenses, ideal for indoor and outdoor use, transitioning from clear when indoors to gray in sunlight.