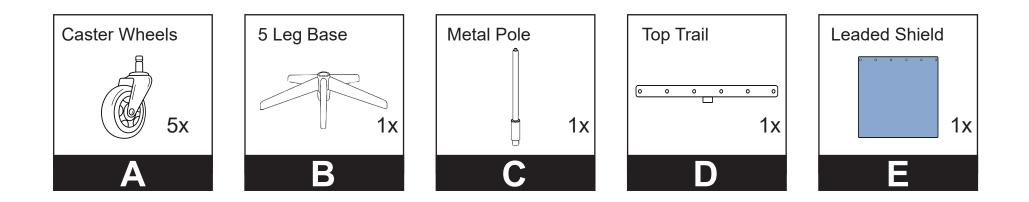

ication and craftsmanship of a family owned company.

Phillips Safety has been producing occupational safety glasses since 1905 and continues to develop and produce the highest quality glasses and lenses today. A leading manufacturer of specialty safety eyewear in the United States, Phillips Safety adheres to strict ANSI Z87-2+ and EN 207 CE standard certifications, holding itself to the highest standard and prides itself on producing glasses with the finest quality materials available.

All safety glasses produced and sold by Phillips Safety meet strict industry standards for military, medical, research laboratories, and a variety of other industries.

With Phillips Safety's dedicated team, you can rest assured knowing that all your prescription safety needs are met.

### **PARTS LIST**







## STEP 1

1. Get the 5 Leg Base B and face upwards.

.

- 2. Attach the Caster Wheels A to the 5 Leg Base B holes with the pre-installed screws.
- 3. Repeat the process until you have the 3 Caster Wheels attached to the 5 Leg Base B







#### ASSEMBLY INSTRUCTIONS MOBILE LEAD PORTA SHIELD | LB-MB-2424, LB-MB-2436, LB-MB-2448

## STEP 2



#### METAL POLE BASE

## STEP 3

- 7. Align the Leaded Shield **E** with the Top Trail **D** holes.
- 8. To secure the Leaded Shield **(E)** in place use the hardware in the following order:



#### PARTS NEEDED



#### **TOP TRAIL ASSEMBLY**

#### ASSEMBLY INSTRUCTIONS MOBILE LEAD PORTA SHIELD | LB-MB-2424, LB-MB-2436, LB-MB-2448

## **STEP 4**

- 7. Attach the assembled Top Trail into the assembled Metal Pole.
- 8. Use the 1/8 Allen Wrench **F*