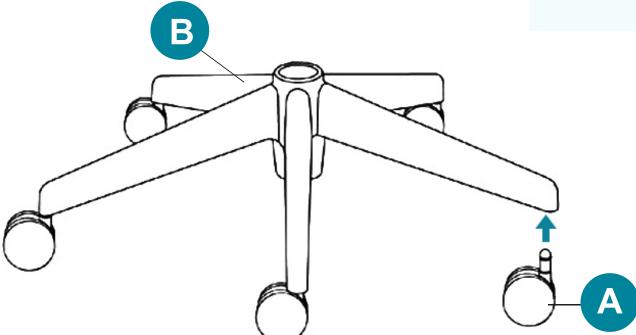

## STEP 1

1. Get the 5 Leg Base B and face upwards.

.

- 2. Attach the Caster Wheels A to the 5 Leg Base B holes with the pre-installed screws.
- 3. Repeat the process until you have the 3 Caster Wheels attached to the 5 Leg Base B