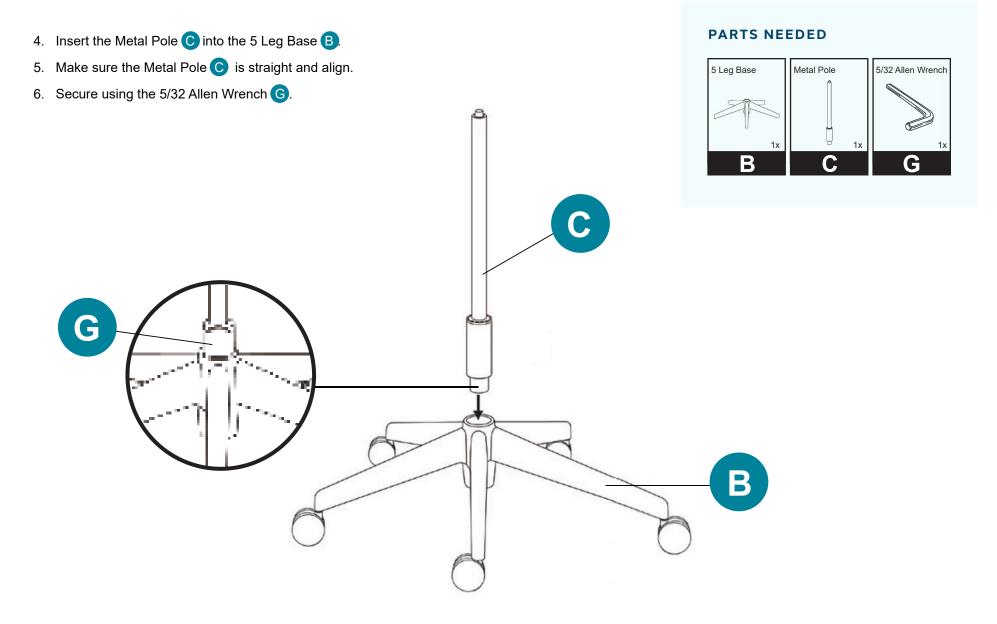

dard certifications, holding itself to the highest standard and prides itself on producing glasses with the finest quality materials available.

All safety glasses produced and sold by Phillips Safety meet strict industry standards for military, medical, research laboratories, and a variety of other industries.

With Phillips Safety's dedicated team, you can rest assured knowing that all your prescription safety needs are met.

### **PARTS LIST**







## STEP 1

1. Get the 5 Leg Base B and face upwards.

.

- 2. Attach the Caster Wheels A to the 5 Leg Base B holes with the pre-installed screws.
- 3. Repeat the process until you have the 3 Caster Wheels attached to the 5 Leg Base B







#### ASSEMBLY INSTRUCTIONS MOBILE LEAD PORTA SHIELD | LB-MB-2424, LB-MB-2436, LB-MB-2448

## STEP 2



#### METAL POLE BASE

## STEP 3

- 7. Align the Leaded Shield **E** with the Top Trail **D** holes.
- 8. To secure the Leaded Shield **(E)** in place use the hardware in the following order:



#### PARTS NEEDED



#### **TOP TRAIL ASSEMBLY**

#### ASSEMBLY INSTRUCTIONS MOBILE LEAD PORTA SHIELD | LB-MB-2424, LB-MB-2436, LB-MB-2448

## **STEP 4**

- 7. Attach the assembled Top Trail into the assembled Metal Pole.
- 8. Use the 1/8 Allen Wrench **F** to secure both pieces.
- 9. Adjust height as needed.



#### PARTS NEEDED



#### FINAL ASSEMBLY

#### ASSEMBLY INSTRUCTIONS MOBILE LEAD PORTA SHIELD | LB-MB-2424, LB-MB-2436, LB-MB-2448

# CONTACT

Should you need any further information, please do not hesitate to contact us.

- 123 Lincoln Blvd, Middlesex, NJ 08845, USA 🛛 🧕
  - +1 (866) 757 1