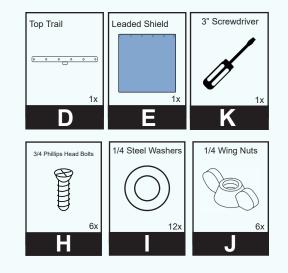

### **PARTS LIST**

## STEP 3

- 7. Align the Leaded Shield **E** with the Top Trail **D** holes.
- 8. To secure the Leaded Shield **(E)** in place use the hardware in the following order: