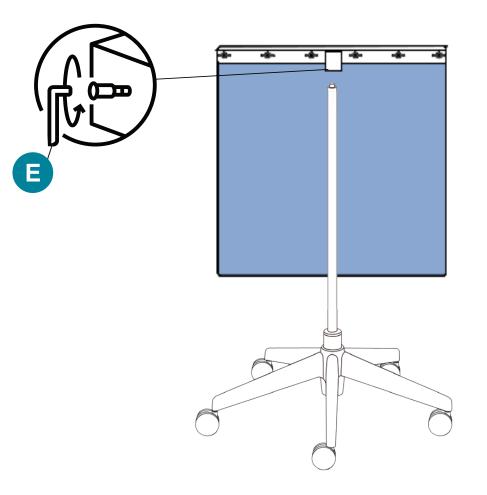

## STEP 3

- 7. Align the Leaded Shield **E** with the Top Trail **D** holes.
- 8. To secure the Leaded Shield **(E)** in place use the hardware in the following order:

#### **TOP TRAIL ASSEMBLY**