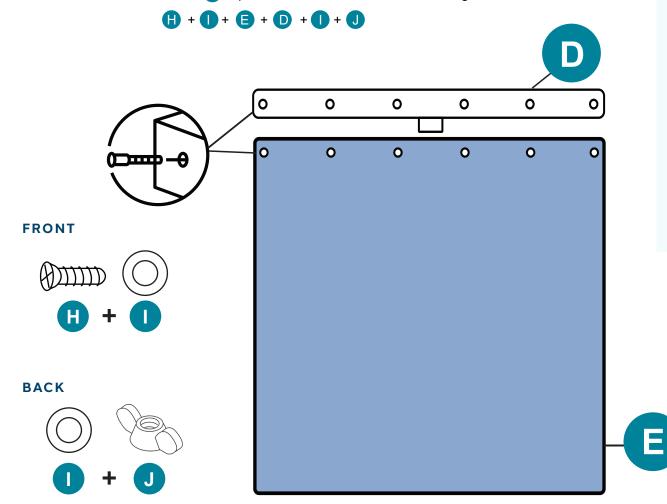

## STEP 3

- 7. Align the Leaded Shield **E** with the Top Trail **D** holes.
- 8. To secure the Leaded Shield **(E)** in place use the hardware in the following order:

#### **TOP TRAIL ASSEMBLY**