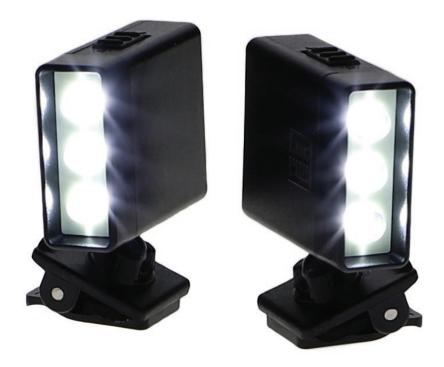

## **PRODUCT INFORMATION**

LED CLIP-ON LIGHT PAIR | CLO33-PAIR

The LED Clip-On Light Pair comes in handy when you need a light in those dark corners. It is a very useful in tight nooks and crannies, where you need light directly on your visual. This clip-on light has rubberized pads on the clip to provide a firm grip on your glasses. In addition, they can freely rotate at 360 degrees, lighting up everything you need.

## **SPECIFICATION**

BRAND: Phillips Safety

**PRODUCT TYPE: Clip On** 

**COLOR: Black** 

**FEATURES:** Rubberized pads