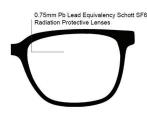

## **FRAME INFORMATION**

The radiation glasses TP280 feature high quality, distortion-free SF-6 Schott glass radiation-reducing lenses with 0.75mm Pb lead equivalency protection. The TP280 lead glasses have clear CE Certified Lens and weight 87g. These radiation glasses TP280 are prescription available. Made of high-quality plastic, it is a durable and lightweight wrap around frame. The TP280 radiation glasses feature rubberized nosepad and temple bars. These Phillips Safety prescription radiation glasses are available in black with camo.