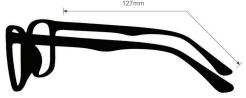

## **SPECIFICATION**

**SIZE:** 65-17-127

WEIGHT: 87g

PROTECTION LEVEL: 0.75mm Pb

**COLOR:** Black with Camo

MATERIAL: Plastic

SHAPE: Wrap Around

PRESCRIPTION AVAILABLE: Yes