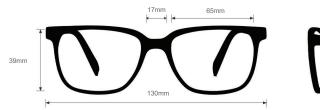

## **SPECIFICATION**

**SIZE:** 65-17-127

WEIGHT: 87g

PROTECTION LEVEL: 0.75mm Pb

**COLOR:** Black with Camo

MATERIAL: Plastic

SHAPE: Wrap Around

PRESCRIPTION AVAILABLE: Yes