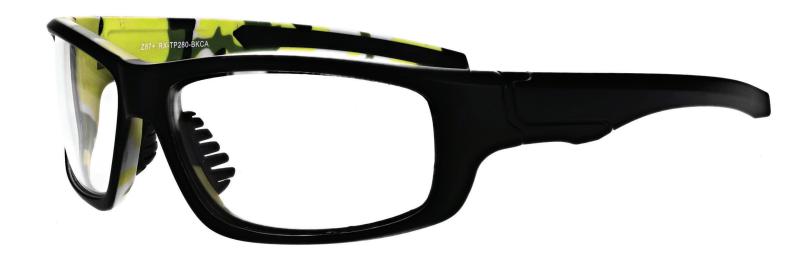

## RADIATION SAFETY GLASSES

**TP280** 

## **FRAME INFORMATION**

The radiation glasses TP280 feature high quality, distortion-free SF-6 Schott glass radiation-reducing lenses with 0.75mm Pb lead equivalency protection. The TP280 lead glasses have clear CE Certified Lens and weight 87g. These radiation glasses TP280 are prescription available. Made of high-quality plastic, it is a durable and lightweight wrap around frame. The TP280 radiation glasses feature rubberized nosepad and temple bars. These Phillips Safety prescription radiation glasses are available in black with camo.

## **SPECIFICATION**

**SIZE:** 65-17-127

WEIGHT: 87g

PROTECTION LEVEL: 0.75mm Pb

**COLOR:** Black with Camo

MATERIAL: Plastic

SHAPE: Wrap Around

PRESCRIPTION AVAILABLE: Yes