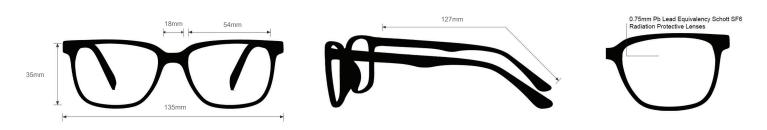

## **SPECIFICATION**

**SIZE:** 54-18-127

WEIGHT: 74g

PROTECTION LEVEL: 0.75mm Pb front | 0.50mm Pb side

COLOR: Black, Matte Blue with Pink, and Purple

MATERIAL: Plastic

SHAPE: Rectangular, Wrap Around

PRESCRIPTION AVAILABLE: Yes