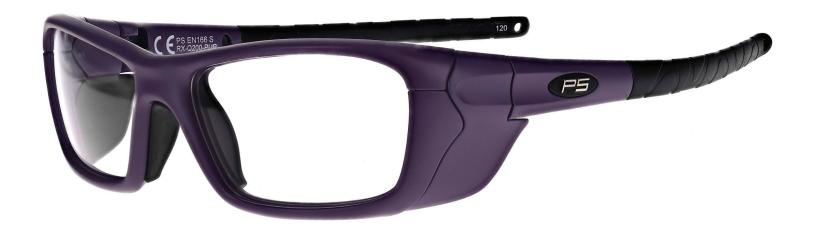

## **FRAME INFORMATION**

The radiation glasses Q200 feature high quality, distortion-free SF-6 Schott glass radiation-reducing lenses with 0.75mm Pb lead equivalency protection. These lead glasses also provide 0.50mm Pb lead equivalency lateral protection. The Q200 lead glasses have clear CE Certified Lens and weight 74g. These radiation glasses Q200 are prescription available. Made of high-quality plastic, it is a durable and lightweight rectangular, wrap around frame. The Q200 radiation glasses feature rubberized nosepads and rubberized temple bars. These Phillips Safety prescription radiation glasses are available in black, matte blue with pink, and purple.

## **SPECIFICATION**

**SIZE:** 54-18-127

WEIGHT: 74g

PROTECTION LEVEL: 0.75mm Pb front | 0.50mm Pb side

COLOR: Black, Matte Blue with Pink, and Purple

MATERIAL: Plastic

SHAPE: Rectangular, Wrap Around

PRESCRIPTION AVAILABLE: Yes