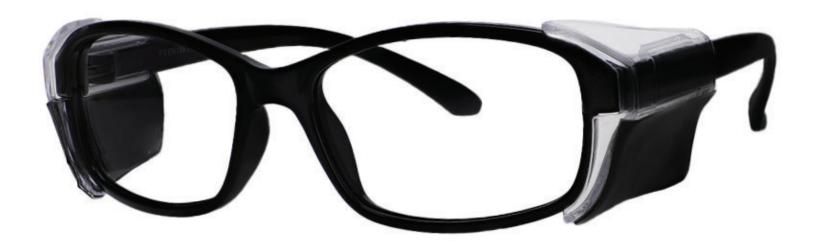

## **FRAME INFORMATION**

The radiation glasses OP30 feature high quality, distortion-free SF-6 Schott glass radiation-reducing lenses with 0.75mm Pb lead equivalency protection. These lead glasses also provide 0.50mm Pb lead equivalency lateral protection. The OP30 lead glasses have clear CE Certified Lens and weight 76g. These radiation glasses OP30 are prescription available. Made of high-quality plastic, it is a durable and lightweight rectangular frame. The OP30 radiation glasses feature removable side shields. These Phillips Safety prescription radiation glasses are available in black and tortoise.

## **SPECIFICATION**

**SIZE:** 54-18-134

WEIGHT: 76g

PROTECTION LEVEL: 0.75mm Pb

**COLOR:** Black and Tortoise

MATERIAL: Plastic

SHAPE: Rectangular

PRESCRIPTION AVAILABLE: Yes