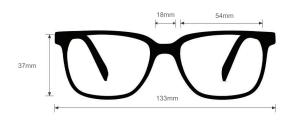

## **SPECIFICATION**

**SIZE:** 54-18-134

WEIGHT: 76g

PROTECTION LEVEL: 0.75mm Pb

**COLOR:** Black and Tortoise

MATERIAL: Plastic

SHAPE: Rectangular

PRESCRIPTION AVAILABLE: Yes