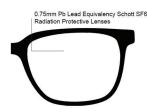

## **FRAME INFORMATION**

The radiation glasses OP30 feature high quality, distortion-free SF-6 Schott glass radiation-reducing lenses with 0.75mm Pb lead equivalency protection. These lead glasses also provide 0.50mm Pb lead equivalency lateral protection. The OP30 lead glasses have clear CE Certified Lens and weight 76g. These radiation glasses OP30 are prescription available. Made of high-quality plastic, it is a durable and lightweight rectangular frame. The OP30 radiation glasses feature removable side shields. These Phillips Safety prescription radiation glasses are available in black and tortoise.