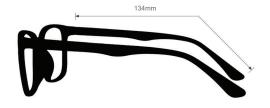

## **SPECIFICATION**

**SIZE:** 54-18-134

WEIGHT: 76g

PROTECTION LEVEL: 0.75mm Pb

**COLOR:** Black and Tortoise

MATERIAL: Plastic

SHAPE: Rectangular

PRESCRIPTION AVAILABLE: Yes