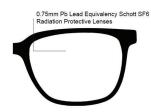

## **FRAME INFORMATION**

The radiation glasses OP23 feature high quality, distortion-free SF-6 Schott glass radiation-reducing lenses with 0.75mm Pb lead equivalency protection. The OP23 lead glasses have clear CE Certified Lens and weight 73g. These radiation glasses OP23 are prescription available. Made of high-quality plastic, it is a durable and lightweight wraparound frame. The OP23 radiation glasses feature rubberized temple bars. These Phillips Safety prescription radiation glasses are available in black and blue.