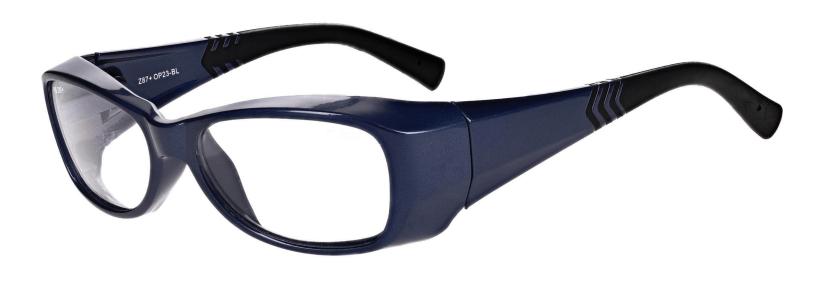

## **FRAME INFORMATION**

The radiation glasses OP23 feature high quality, distortion-free SF-6 Schott glass radiation-reducing lenses with 0.75mm Pb lead equivalency protection. The OP23 lead glasses have clear CE Certified Lens and weight 73g. These radiation glasses OP23 are prescription available. Made of high-quality plastic, it is a durable and lightweight wraparound frame. The OP23 radiation glasses feature rubberized temple bars. These Phillips Safety prescription radiation glasses are available in black and blue.

## **SPECIFICATION**

**SIZE:** 54-18-125

WEIGHT: 73g

PROTECTION LEVEL: 0.75mm Pb

**COLOR:** Black and Blue

MATERIAL: Plastic

SHAPE: Rectangular

PRESCRIPTION AVAILABLE: Yes