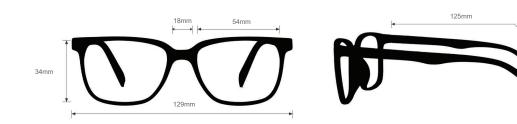

## **SPECIFICATION**

**SIZE:** 54-18-125

WEIGHT: 73g

PROTECTION LEVEL: 0.75mm Pb

**COLOR:** Black and Blue

MATERIAL: Plastic

SHAPE: Rectangular

PRESCRIPTION AVAILABLE: Yes