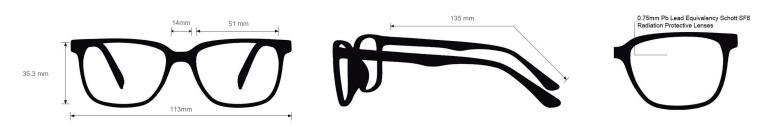

## **SPECIFICATION**

**SIZE:** 51-14-135

WEIGHT: 53g

**PROTECTION LEVEL:** 0.75mm Pb Eq lens

**COLOR:** 3 Available Colors

MATERIAL: Plastic

SHAPE: Square

PRESCRIPTION AVAILABLE: Yes