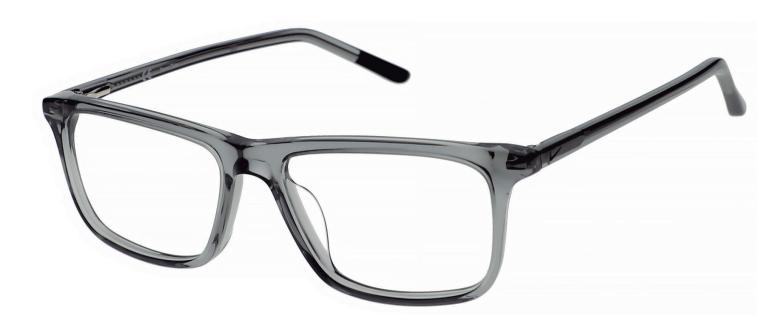

## RADIATION GLASSES

**NIKE 5541** 

## **FRAME INFORMATION**

The radiation glasses Nike 5541 feature high quality, distortion-free SF-6 Schott glass radiation-reducing lenses with 0.75mm Pb lead equivalency protection. The radiation safety glasses Nike 5541 have clear CE Certified Lens and weight 53 g. These radiation glasses Nike 5541 are prescription available. Made of high-quality plastic, it is a durable and lightweight square frame. These Nike lead glasses feature spring hinges. These prescription Nike radiation glasses are available in matte black/gym red, dark gray/black, and clear/racer blue.

## **SPECIFICATION**

**SIZE:** 51-14-135

WEIGHT: 53g

**PROTECTION LEVEL:** 0.75mm Pb Eq lens

**COLOR:** 3 Available Colors

MATERIAL: Plastic

SHAPE: Square

PRESCRIPTION AVAILABLE: Yes