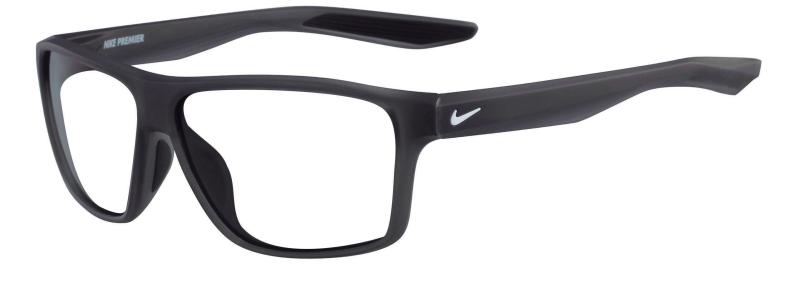

## **FRAME** INFORMATION

The radiation glasses Nike Premier feature high quality, distortion-free SF-6 Schott glass radiation-reducing lenses with 0.75mm Pb lead equivalency protection. The radiation safety glasses Nike Premier have clear CE Certified Lens and weight 77g. These radiation glasses Nike Premier are prescription available. Made of high-quality plastic, it is a durable and lightweight rectangular, wrap around frame. These Nike lead glasses feature rubberized temple bars and high-tension hinges. These prescription Nike radiation glasses are available in matte black, matte anthracite, and matte tortoise.

## **SPECIFICATION**

SIZE: 60-13-135 WEIGHT: 77g PROTECTION LEVEL: 0.75mm Pb Eq lens COLOR: 3 Available Colors MATERIAL: Plastic SHAPE: Rectangular, Wrap Around PRESCRIPTION AVAILABLE: Yes

**P.** 866 575 1307**F.** 732 356 7127