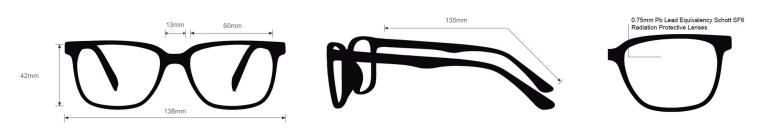

## **SPECIFICATION**

SIZE: 60-13-135 WEIGHT: 77g PROTECTION LEVEL: 0.75mm Pb Eq lens COLOR: 3 Available Colors MATERIAL: Plastic SHAPE: Rectangular, Wrap Around PRESCRIPTION AVAILABLE: Yes

**P.** 866 575 1307**F.** 732 356 7127