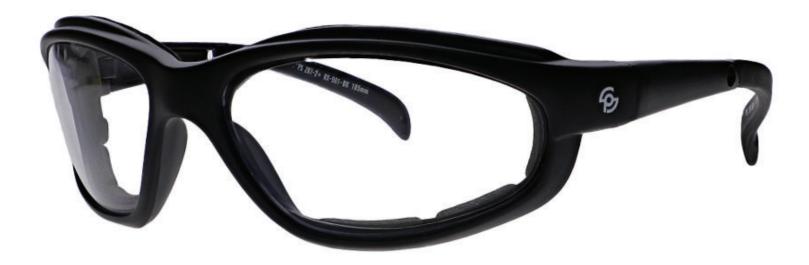

## **FRAME** INFORMATION

The radiation glasses 901 feature high quality, distortion-free SF-6 Schott glass radiation-reducing lenses with 0.75mm Pb lead equivalency protection. The 901 lead glasses have clear CE Certified Lens and weight 70g. These radiation glasses 901 are prescription available. Made of high-quality plastic, it is a durable and lightweight wrap around frame. The 901 radiation glasses feature a foam eyecup and a removable strap. These Phillips Safety prescription radiation glasses are available in black.

## SPECIFICATION

SIZE: 60-18-115

WEIGHT: 70g

PROTECTION LEVEL: 0.75mm Pb

COLOR: Black

MATERIAL: Plastic

SHAPE: Wrap Around

PRESCRIPTION AVAILABLE: No