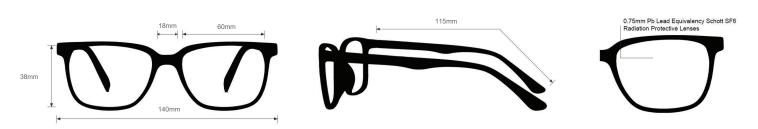

## SPECIFICATION

SIZE: 60-18-115

WEIGHT: 70g

PROTECTION LEVEL: 0.75mm Pb

COLOR: Black

MATERIAL: Plastic

SHAPE: Wrap Around

PRESCRIPTION AVAILABLE: No