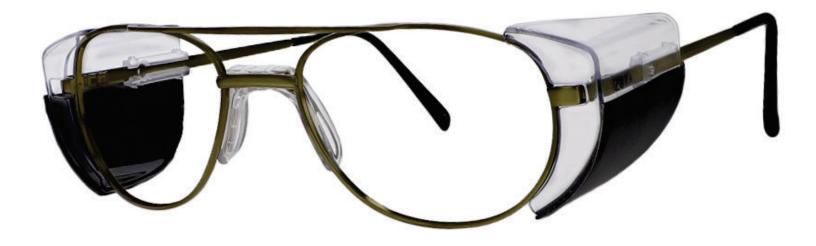

## **FRAME INFORMATION**

The radiation glasses 600 feature high quality, distortion-free SF-6 Schott glass radiation-reducing lenses with 0.75mm Pb lead equivalency protection. These lead glasses also provide 0.50mm Pb lead equivalency lateral protection. The 600 lead glasses have clear CE Certified Lens and weight 95g. These radiation glasses 600 are prescription available. Made of high-quality plastic, it is a durable and lightweight aviator frame. The 600 radiation glasses feature adjustable silicone nosepads and permanent side shields. These Phillips Safety prescription radiation glasses are available in gold and pewter.

## **SPECIFICATION**

**SIZE:** 56-19-140

WEIGHT: 95g

PROTECTION LEVEL: 0.75mm Pb front | 0.50mm Pb side

**COLOR:** Gold and Pewter

MATERIAL: Metal

SHAPE: Aviator

PRESCRIPTION AVAILABLE: Yes