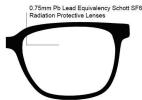

## **FRAME INFORMATION**

The radiation glasses 600 feature high quality, distortion-free SF-6 Schott glass radiation-reducing lenses with 0.75mm Pb lead equivalency protection. These lead glasses also provide 0.50mm Pb lead equivalency lateral protection. The 600 lead glasses have clear CE Certified Lens and weight 95g. These radiation glasses 600 are prescription available. Made of high-quality plastic, it is a durable and lightweight aviator frame. The 600 radiation glasses feature adjustable silicone nosepads and permanent side shields. These Phillips Safety prescription radiation glasses are available in gold and pewter.

## **SPECIFICATION**

**SIZE:** 56-19-140

WEIGHT: 95g

PROTECTION LEVEL: 0.75mm Pb front | 0.50mm Pb side

**COLOR:** Gold and Pewter

MATERIAL: Metal

SHAPE: Aviator

PRESCRIPTION AVAILABLE: Yes