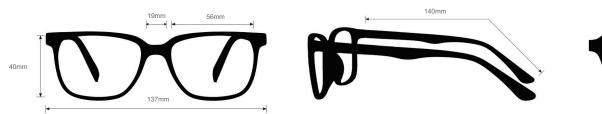

## **SPECIFICATION**

**SIZE:** 56-19-140

WEIGHT: 95g

PROTECTION LEVEL: 0.75mm Pb front | 0.50mm Pb side

**COLOR:** Gold and Pewter

MATERIAL: Metal

SHAPE: Aviator

PRESCRIPTION AVAILABLE: Yes