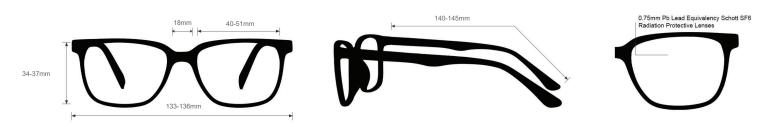

## **SPECIFICATION**

**SIZE:** 49-18-140 | 51-18-145

**WEIGHT:** 67g | 70g

PROTECTION LEVEL: 0.75mm Pb front | 0.50mm Pb side

**COLOR:** Gold and Gunmetal

MATERIAL: Metal

SHAPE: Oval

PRESCRIPTION AVAILABLE: Yes