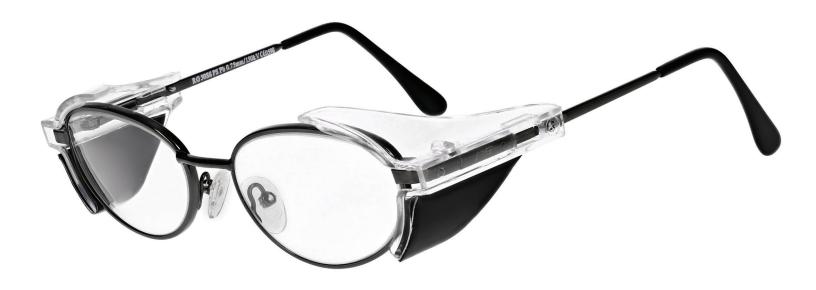

## **FRAME INFORMATION**

The radiation glasses 500 feature high quality, distortion-free SF-6 Schott glass radiation-reducing lenses with 0.75mm Pb lead equivalency protection. These lead glasses also provide 0.50mm Pb lead equivalency lateral protection. The 500 lead glasses have clear CE Certified Lens and weight 67g or 70g in the larger size. These radiation glasses 500 are prescription available. Made of high-quality metal, it is a durable and lightweight oval frame. The 500 radiation glasses feature spring hinges, removable side shields, and two different frame sizes. These Phillips Safety prescription radiation glasses are available in gold and gunmetal.

## **SPECIFICATION**

**SIZE:** 49-18-140 | 51-18-145

**WEIGHT:** 67g | 70g

PROTECTION LEVEL: 0.75mm Pb front | 0.50mm Pb side

**COLOR:** Gold and Gunmetal

MATERIAL: Metal

SHAPE: Oval

PRESCRIPTION AVAILABLE: Yes