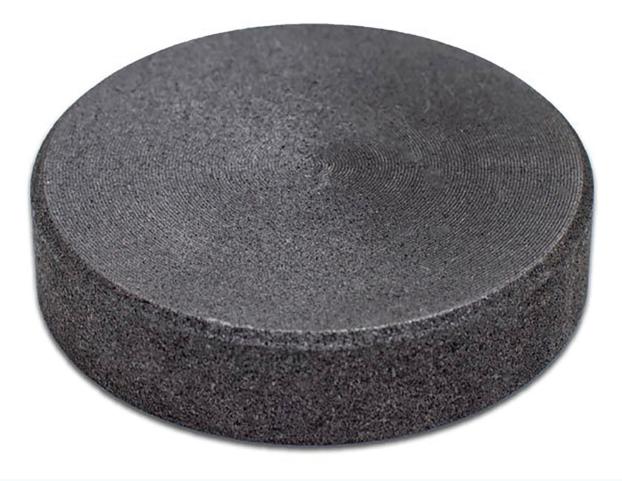

#### PRODUCT INFORMATION ROUND FLAT HEAD PARALLEL MASHER

The Round Flat Head Parallel Masher is a replacement head designed specifically for the Parallel Masher. It is made of high-quality graphite and has an internal diameter measurement of 1.75". Please note that the Round Flat Head Parallel Masher is sold individually so that replacement of chipped or broken sides is easy and affordable. If you need one complete set, remember to get two heads.

#### SPECIFICATION

SIZE: INTERNAL DIANEMTER OF 1.75" WEIGHT: 16 oz Sold individually

MATERIAL: Graphite COLOR: Black FEATURES: Affordable, high-quality