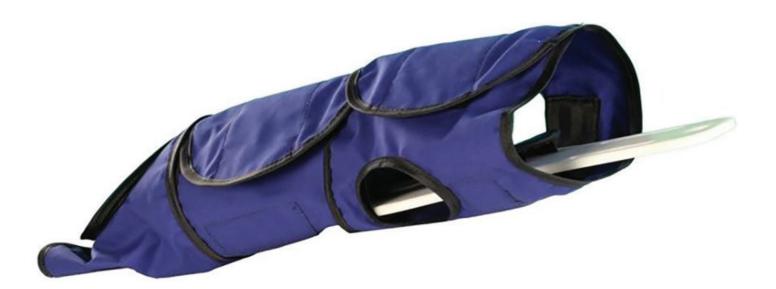

# SMALL PAPOOSE BOARD MRI SAFE

PHILLIPS-SAFETY.COM COPYRIGHT ©2025. ALL RIGHTS RESERVED

"The Small Papoose Board MRI Safe is an MRI Safe papoose board intended for infants. With a metal free design, this large board is a great selection for medical professionals to use during X-rays. The Phillips Safety papoose board operates on the prevent splint principle of binding the child to a rigid board to suppress struggling, thus resulting in a clean scan for the medical professional. In addition, with its canvas flaps a medical professional can effortlessly restrain a patient, and the four arm/wrist straps can provide additional arm immobilization. Utilizing selective restraint, the flaps can be open to scan the patient while they are still secure with the head and arm straps, all while providing great safety and security for the children. When using this board, you can immobilize a patient in 60 seconds or less, resulting in quick scans and reduced procedure times.

The complete set of the Small Papoose Board MRI Safe includes one board, a padded three-tier flap set, a padded head strap, as well as 4 arm/wrist straps. Weighing 3 lbs, the board is easy to move around and the hanging hole design results in easy storage. Made for infants, the board is 30" in length and 7" in width at its widest point. In addition, the latex-free and MRI-safe design provides a comfortable experience for the patient. For more options, check out our Papoose Boards and Accessories collection.