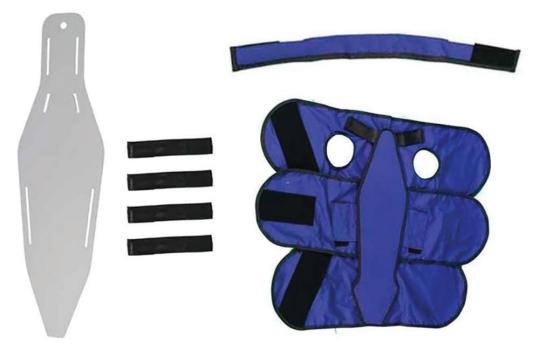

The complete set of the Small Papoose Board MRI Safe includes one board, a padded three-tier flap set, a padded head strap, as well as 4 arm/wrist straps. Weighing 3 lbs, the board is easy to move around and the hanging hole design results in easy storage. Made for infants, the board is 30" in length and 7" in width at its widest point. In addition, the latex-free and MRI-safe design provides a comfortable experience for the patient. For more options, check out our Papoose Boards and Accessories collection.

#### SPECIFICATION

SIZE: SMALL MATERIAL: NYLON WEIGHT: 3 LBS BOARD COLOR: WHITE/BLUE/BLACK Includes: one board 30" L x 7" W, a padded three-tier flap set, a padded head strap, 4 arm/wrist straps Features: MRI safe, metal free design, intended for infants