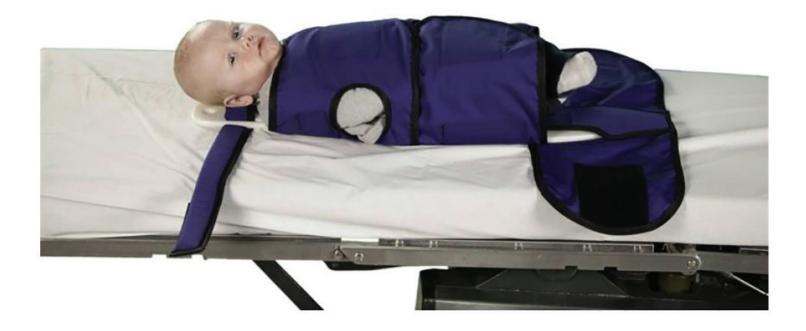

# SMALL PAPOOSE BOARD MRI SAFE

PHILLIPS-SAFETY.COM COPYRIGHT ©2025. ALL RIGHTS RESERVED

"The Small Papoose Board MRI Safe is an MRI Safe papoose board intended for infants. With a metal free design, this large board is a great selection for medical professionals to use during X-rays. The Phillips Safety papoose board operates on the prevent splint principle of binding the child to a rigid board to suppress struggling, thus resulting in a clean scan for the medical professional. In addition, with its canvas flaps a medical professional can effortlessly restrain a patient, and the four arm/wrist straps can provide additional arm immobilization. Utilizing selective restraint, the flaps can be open to scan the patient while they are still secure with the head and arm straps, all while providing great safety and security for the children. When using this board, you can immobilize a patient in 60 seconds or less, resulting in quick scans and reduced procedure times.

The complete set of the Small Papoose Board MRI Safe includes one board, a padded three-tier flap set, a padded head strap, as well as 4 arm/wrist straps. Weighing 3 lbs, the board is easy to move around and the hanging hole design results in easy storage. Made for infants, the board is 30" in length and 7" in width at its widest point. In addition, the latex-free and MRI-safe design provides a comfortable experience for the patient. For more options, check out our Papoose Boards and Accessories collection.