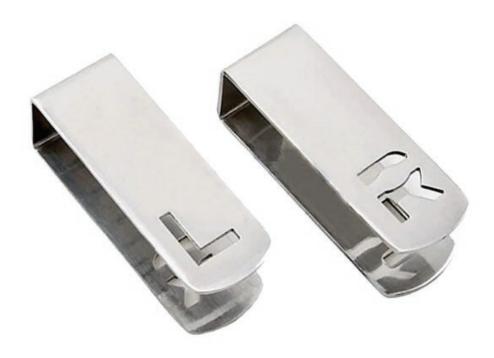

## **REVERSIBLE L&R X-RAY MARKER CLIP**

PRODUCT INFORMATION

PHILLIPS-SAFETY.COM

COPYRIGHT ©2025. ALL RIGHTS RESERVED

The Reversible L&R X-Ray Marker Clip is a high-quality radiographic film identification clip to mark X-Ray films. With a rectangular shape, it is made of stainless steel and slips on over the cassette frame. During patient exposure, expose "L" side to indicate left or flip over for "R" to indicate the right side.