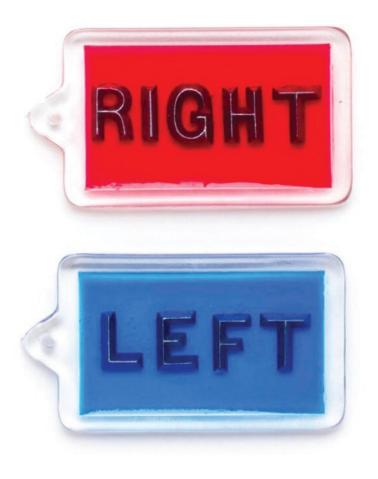

## **PRODUCT INFORMATION** RECTANGULAR L&R X-RAY MARKERS

The Rectangular L&R X-Ray Markers are high-quality radiographic film identification markers to mark X-Ray films. With a rectangular horizontal shape, they feature color coded lead words indicating left and right, where blue is left and red is right. The left and right words are completely embedded in crystal clear epoxy.

## SPECIFICATION

SIZE: 1.625"| 0.5" letter height WEIGHT: 0.49 oz SHAPE: Rectangle MATERIAL: Epoxy COLOR: R - Red | L - Blue FEATURES: High-quality, Easy use