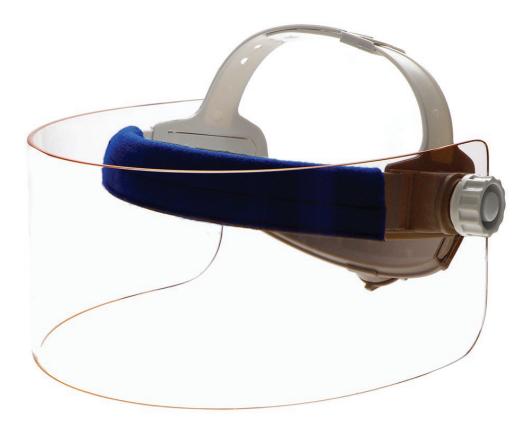

#### **PRODUCT INFORMATION** RADIATION FACE MASK, PANORAMIC STYLE

The Radiation Face Mask, Panoramic Style is a face mask designed to provide protection against radiation. It has a panoramic style, eliminating blind spots caused by standard glasses and giving you a huge area of protection from radiation. This Phillips Safety radiation face mask features 0.12mm PbEq protection, a ratcheting headband, and weighs 410g. In addition, the Radiation Face Mask, Panoramic Style can be worn over glasses, so it is great for people who wear glasses or who want to protect more than just their eyes.

#### SPECIFICATION

SIZE: Mockup Information next page WEIGHT: 410g Protection Level: 0.12 mm Pb LE MATERIAL: Leaded acrylic FEATURES: Ratcheting headband, Can be worn over glasses