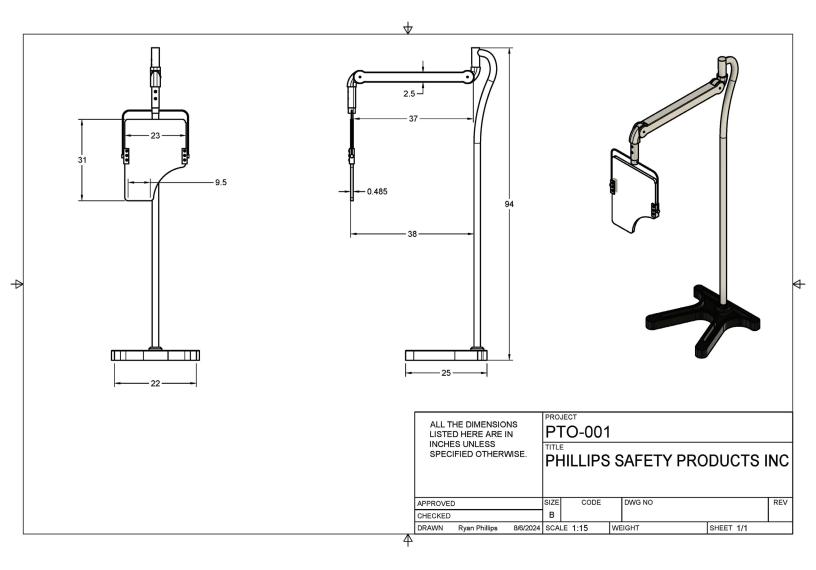

## SQUARE ARM OVERHEAD LEAD ACRYLIC MOBILE BARRIER WITH TORSO CUTOUT PTO-001

PHILLIPS-SAFETY.COM COPYRIGHT ©2025. ALL RIGHTS RESERVED

The Square Arm Overhead Lead Acrylic Mobile Barrier With Torso Cutout is a radiation barrier shield with 45 degrees of rotation. Its torso cut-out helps fit most patients and, thanks to its offset design, it can be easily placed anywhere around the patient to provide protection during examination. Featuring a lead acrylic window of 0.50mm Pb equivalence protection, this barrier shield meets industry standards for medical x-ray protection. It also features four hospital grade casters with brakes, to provide better mobility. In addition, its square arm is constructed from powder coated alloy, which makes it resistant to corrosion.

## SPECIFICATION

WINDOW SIZE: 32" x 24"

Protection Level: 0.50 mm Pb LE

MATERIAL: Metal FEATURES: Four grade casters with brakes