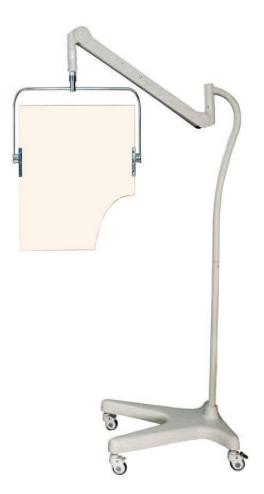

## SQUARE ARM OVERHEAD LEAD ACRYLIC MOBILE BARRIER WITH TORSO CUTOUT PTO-001

PHILLIPS-SAFETY.COM COPYRIGHT ©2025. ALL RIGHTS RESERVED

The Square Arm Overhead Lead Acrylic Mobile Barrier With Torso Cutout is a radiation barrier shield with 45 degrees of rotation. Its torso cut-out helps fit most patients and, thanks to its offset design, it can be easily placed anywhere around the patient to provide protection during examination. Featuring a lead acrylic window of 0.50mm Pb equivalence protection, this barrier shield meets industry standards for medical x-ray protection. It also features four hospital grade casters with brakes, to provide better mobility. In addition, its square arm is constructed from powder coated alloy, which makes it resistant to corrosion.

## SPECIFICATION

WINDOW SIZE: 32" x 24"

Protection Level: 0.50 mm Pb LE

MATERIAL: Metal FEATURES: Four grade casters with brakes