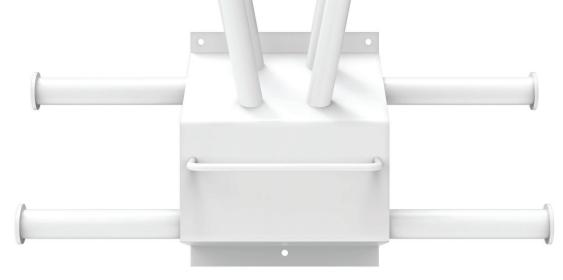

### **HOW TO INSTALL**

WALL MOUNTED STEEL MULTI APRON AND GLOVE RACK, WITH TWO BARS AND FOUR GLOVE HOLDERS

RACK. WITH TWO BARS AND FOUR GLOVE HOLDERS

#### **ASSEMBLY INSTRUCTIONS**

WALL MOUNTED STEEL MULTI APRON AND GLOVE RACK, WITH TWO BARS AND FOUR GLOVE HOLDERS

STEP 1

WALL MOUNTED STEEL MULTI APRON AND GLOVE RACK, WITH TWO BARS AND FOUR GLOVE HOLDERS

Attach the apron rack directly to the wall studs.

If it is not possible to affix the apron rack directly to the wall studs, then install a plywood panel spanning the two wall studs.

Then affix the apron rack to the panel.