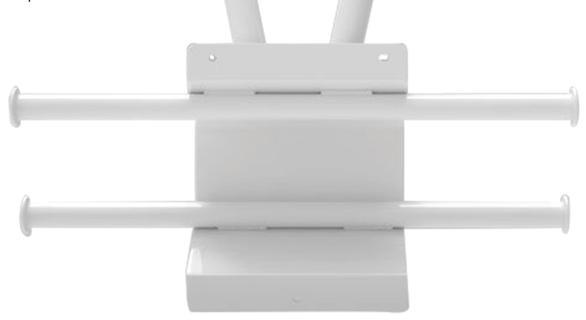

### **HOW TO INSTALL**

WALL MOUNTED STEEL MULTI APRON AND GLOVE RACK, WITH TWO BARS AND FOUR GLOVE HOLDERS

RACK. WITH TWO BARS AND FOUR GLOVE HOLDERS

#### **ASSEMBLY INSTRUCTIONS**

WALL MOUNTED STEEL MULTI APRON AND GLOVE RACK, WITH TWO BARS AND FOUR GLOVE HOLDERS

STEP 1

WALL MOUNTED STEEL MULTI APRON AND GLOVE RACK, WITH TWO BARS AND FOUR GLOVE HOLDERS

Attach the apron rack directly to the wall studs.

If it is not possible to affix the apron rack directly to the wall studs, then install a plywood panel spanning the two wall studs.

Then affix the apron rack to the panel.