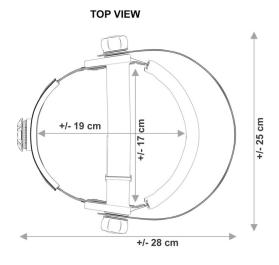

#### **SPECIFICATION**

SIZE: Mockup Information next page

WEIGHT: 407g

Protection Level: 0.12 mm Pb LE

**MATERIAL: Leaded acrylic** 

FEATURES: Ratcheting headband, Can be worn over glasses