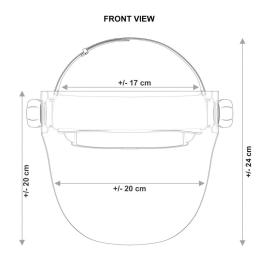

#### **SPECIFICATION**

SIZE: Mockup Information next page

WEIGHT: 407g

Protection Level: 0.12 mm Pb LE

**MATERIAL: Leaded acrylic** 

FEATURES: Ratcheting headband, Can be worn over glasses