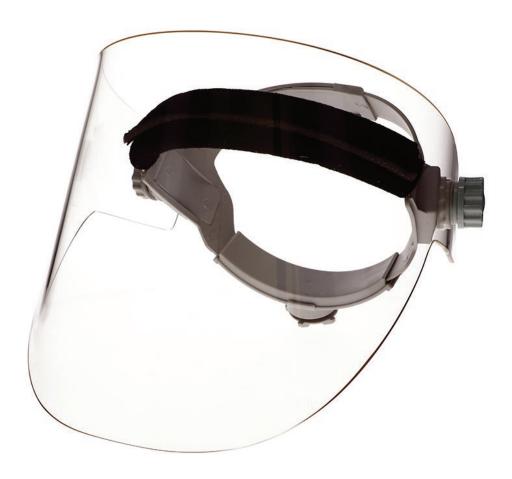

### **PRODUCT INFORMATION**RADIATION FACE MASK, FULL FACE STYLE

The Radiation Face Mask, Full Face Style is an X-Ray protective full mask that eliminates blind spots caused by standard glasses and gives you a huge area of protection from radiation. This Phillips Safety radiation face mask is great for people who wear glasses or who want to protect more than just their eyes. The leaded acrylic has a 0.12mm lead equivalency and weighs 407g.

#### **SPECIFICATION**

SIZE: Mockup Information next page

WEIGHT: 407g

Protection Level: 0.12 mm Pb LE

**MATERIAL: Leaded acrylic** 

FEATURES: Ratcheting headband, Can be worn over glasses