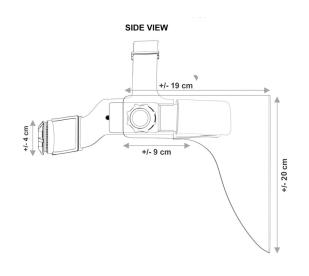

#### **SPECIFICATION**

SIZE: Mockup Information next page

WEIGHT: 407g

Protection Level: 0.12 mm Pb LE

**MATERIAL: Leaded acrylic** 

FEATURES: Ratcheting headband, Can be worn over glasses