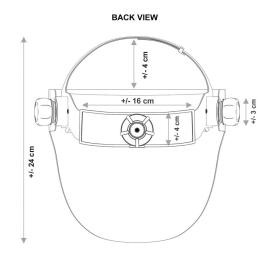

#### **SPECIFICATION**

SIZE: Mockup Information next page

WEIGHT: 407g

Protection Level: 0.12 mm Pb LE

**MATERIAL: Leaded acrylic** 

FEATURES: Ratcheting headband, Can be worn over glasses