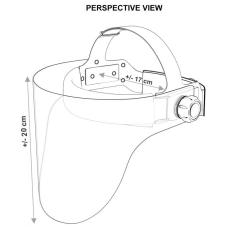

#### **SPECIFICATION**

SIZE: Mockup Information next page

WEIGHT: 407g

Protection Level: 0.12 mm Pb LE

**MATERIAL: Leaded acrylic** 

FEATURES: Ratcheting headband, Can be worn over glasses