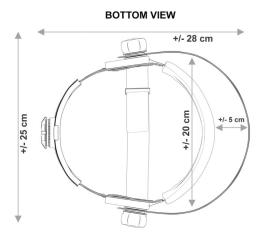

#### **SPECIFICATION**

SIZE: Mockup Information next page

WEIGHT: 407g

Protection Level: 0.12 mm Pb LE

**MATERIAL: Leaded acrylic** 

FEATURES: Ratcheting headband, Can be worn over glasses